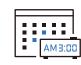

# Flexible OS Update Options

Provide various options to cover any type of business operation without sacrificing the business outcome

Schedule update date and time

Fine-tune network mode and bandwidth

Power control